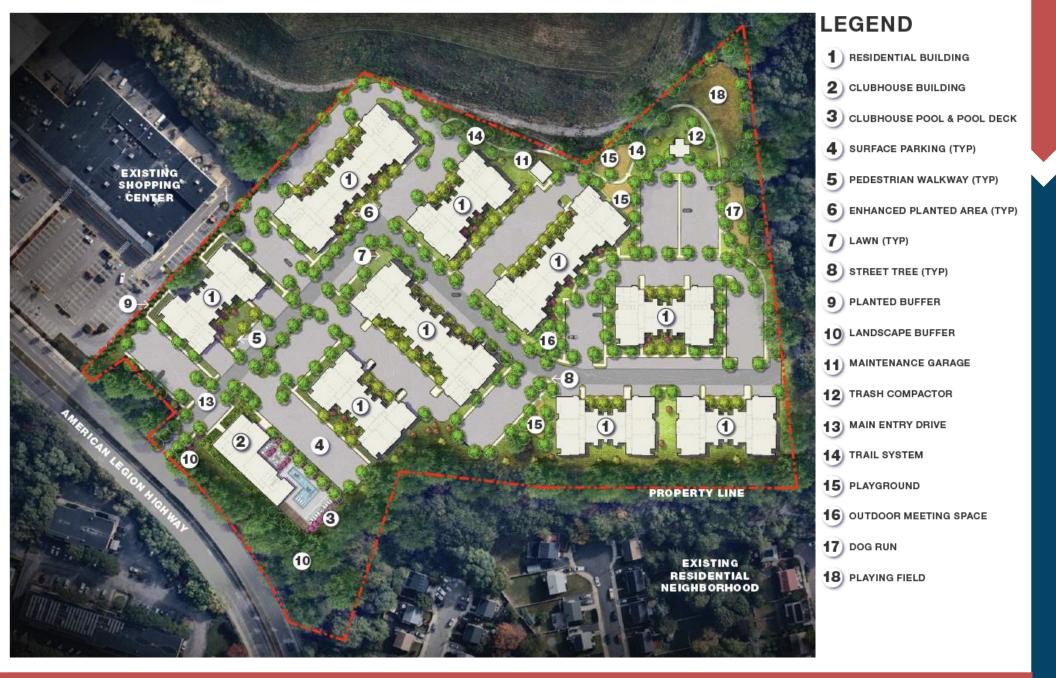

# 990 American Legion Highway

270 Unit Apartment Development | Hyde Park, MA

Revised January 11, 2021



**HYDE PARK AERIAL VIEW** 

Lincoln Property Company JOHN NOONE | EXECUTIVE VICE PRESIDENT - NORTHEAST Phone 781-398-2223 · Email JNoone@LPSI.com

ROBERT TIERNEY | VP OF CONSTRUCTION - NORTHEAST Phone 781-790-8004 · Email RTierney@LPSI.com

ERIC ROSENTHAL | DEVELOPMENT ANALYST Phone 781-790-8001 · Email ERosenthal@LPSI.com







### **OPEN SPACE PLAN**





990 AMERICAN LEGION HWY | HYDE PARK, MA

### **PROJECT RENDERINGS**





### **PROJECT RENDERINGS**





990 AMERICAN LEGION HWY | HYDE PARK, MA

### **PROJECT RENDERINGS**





6

# **PROJECT RENDERINGS**





990 AMERICAN LEGION HWY | HYDE PARK, MA

#### Lincoln Property Company

### **SAMPLE ELEVATIONS**



### **SAMPLE ELEVATIONS**





#### Lincoln Property Company

## **PROPERTY AMENITIES**



- LEED Gold
- On-Site Parking with Garages Available
- Entertainment Lounge
- Fitness Center
- Motion Studio
- Community Kitchen
- Coffee Bar Cafe
- Package Room
- Outdoor Pool
- Grilling Stations
- Dog Park
- Playgrounds & Playing Field
- Outdoor Meeting Space
- 1/2 Mile Trail Network
- Bike Storage & Repair
- Electric Car Charging Stations







\*Photos are fr