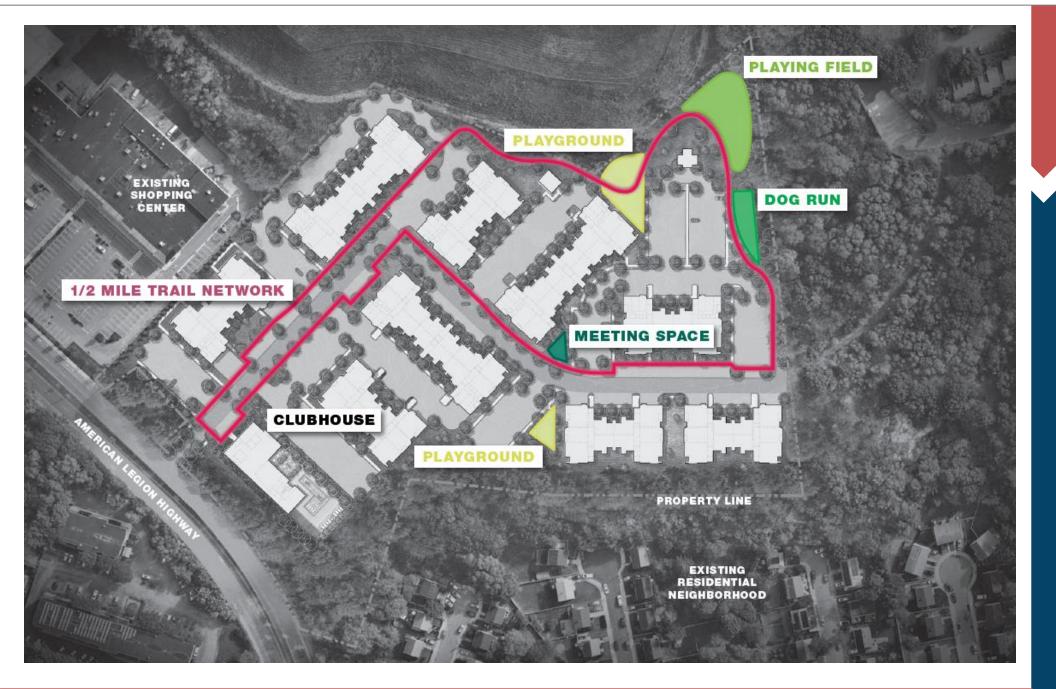

# 990 American Legion Highway

270 Unit Apartment Development | Hyde Park, MA

Revised January 11, 2021



**HYDE PARK AERIAL VIEW** 

Lincoln Property Company JOHN NOONE | EXECUTIVE VICE PRESIDENT - NORTHEAST Phone 781-398-2223 · Email JNoone@LPSI.com

ROBERT TIERNEY | VP OF CONSTRUCTION - NORTHEAST Phone 781-790-8004 · Email RTierney@LPSI.com

ERIC ROSENTHAL | DEVELOPMENT ANALYST Phone 781-790-8001 · Email ERosenthal@LPSI.com







### **OPEN SPACE PLAN**





990 AMERICAN LEGION HWY | HYDE PARK, MA

### **PROJECT RENDERINGS**





### **PROJECT RENDERINGS**





990 AMERICAN LEGION HWY | HYDE PARK, MA

### **PROJECT RENDERINGS**





6

# **PROJECT RENDERINGS**





990 AMERICAN LEGION HWY | HYDE PARK, MA

#### Lincoln Property Company

### **SAMPLE ELEVATIONS**



### **SAMPLE ELEVATIONS**





#### Lincoln Property Company

## **PROPERTY AMENITIES**



- LEED Gold
- On-Site Parking with Garages Available
- Entertainment Lounge
- Fitness Center
- Motion Studio
- Community Kitchen
- Coffee Bar Cafe
- Package Room
- Outdoor Pool
- Grilling Stations
- Dog Park
- Playgrounds & Playing Field
- Outdoor Meeting Space
- 1/2 Mile Trail Network
- Bike Storage & Repair
- Electric Car Charging Stations







\*Photos are from recent Lincoln development