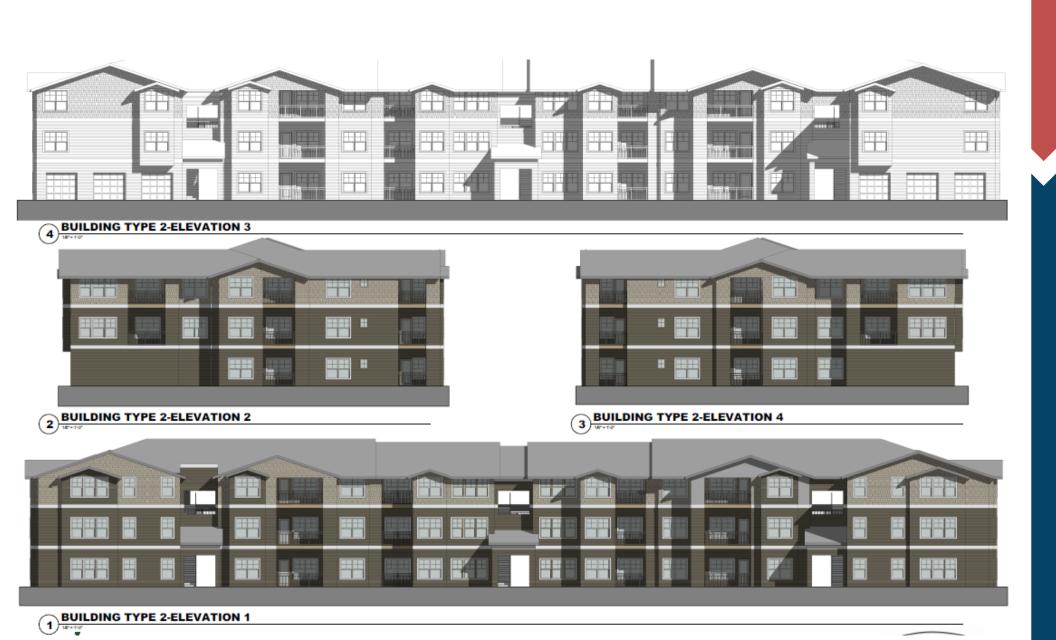

rican Legion Highway

270 Unit Apartment Development | Hyde Park, MA

Revised January 11, 2021



**HYDE PARK AERIAL VIEW** 

Lincoln Property Company JOHN NOONE | EXECUTIVE VICE PRESIDENT - NORTHEAST Phone 781-398-2223 · Email JNoone@LPSI.com

ROBERT TIERNEY | VP OF CONSTRUCTION - NORTHEAST Phone 781-790-8004 · Email RTierney@LPSI.com

ERIC ROSENTHAL | DEVELOPMENT ANALYST Phone 781-790-8001 · Email ERosenthal@LPSI.com







### **OPEN SPACE PLAN**





990 AMERICAN LEGION HWY | HYDE PARK, MA

### **PROJECT RENDERINGS**





### **PROJECT RENDERINGS**





990 AMERICAN LEGION HWY | HYDE PARK, MA

### **PROJECT RENDERINGS**





6

# **PROJECT RENDERINGS**





990 AMERICAN LEGION HWY | HYDE PARK, MA

#### Lincoln Property Company

### **SAMPLE ELEVATIONS**



### **SAMPLE ELEVATIONS**





#### Lincoln Property Company

## **PROPERTY AMENITIES**



- LEED Gold
- On-Site Parking with Garages Available
- Entertainment Lounge
- Fitness Center
- Motion Studio
- Community Kitchen
- Coffee Bar Cafe
- Package Room
- Outdoor Pool
- Grilling Stations
- Dog Park
- Playgrounds & Playing Field
- Outdoor Meeting Space
- 1/2 Mile Trail Network
- Bike Storage & Repair
- Electric Car Charging Stations







\*Photos are from recent Lincoln developments and are representative of the type of amenities and level of finishes at 990 American Legion Highway.



Developer: Lincoln Property Company

Architect: Heffner Architects, P.C.

Civil and Traffic Engineer: Howard Stein Hudson

MEP Engineer: RW Sullivan Engineering

Structural Engineer: Alliance Engineering

Geotechnical and Environmental