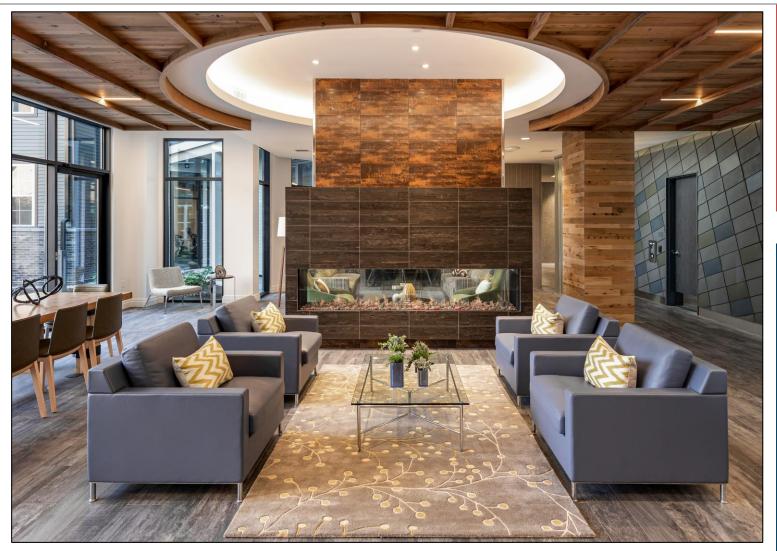

## **PROPERTY AMENITIES**

- LEED Gold
- On-Site Parking with Garages Available
- Entertainment Lounge
- Fitness Center
- Motion Studio
- Community Kitchen
- Coffee Bar Cafe
- Package Room
- Outdoor Pool
- Grilling Stations
- Dog Park
- Playgrounds & Playing Field
- Outdoor Meeting Space
- 1/2 Mile Trail Network
- Bike Storage & Repair
- Electric Car Charging Stations

\*Photos are from recent Lincoln developments and are representative of the type of amenities and level of finishes at 990 American Legion Highway.

Developer: Lincoln Property Company

Architect: Heffner Architects, P.C.