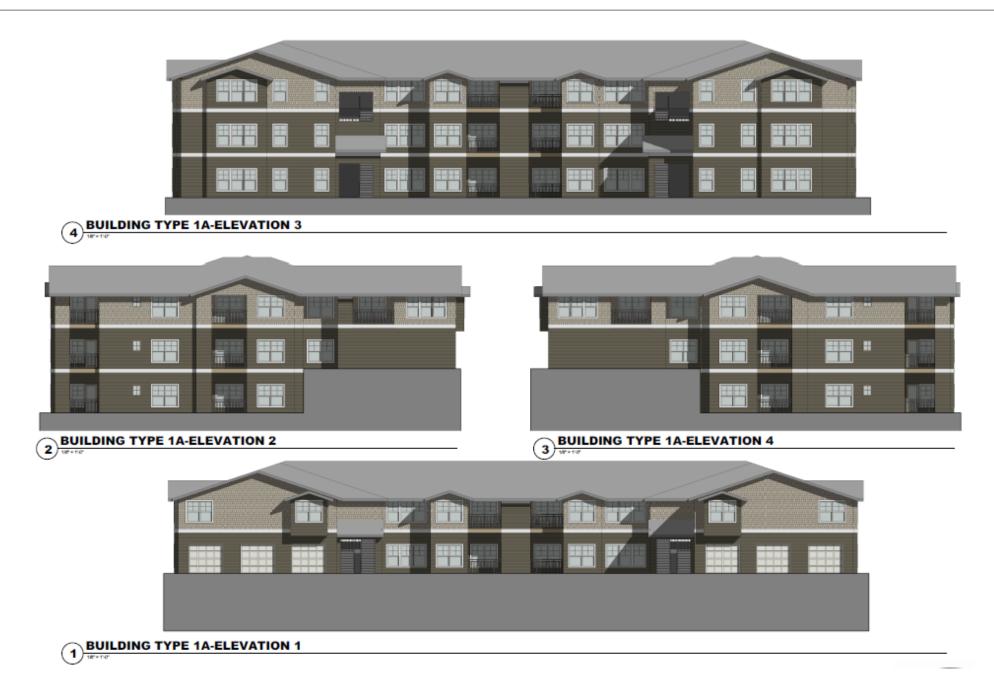

# 990 American Legion Highway

270 Unit Apartment Development | Hyde Park, MA

Revised January 11, 2021



**HYDE PARK AERIAL VIEW** 

Lincoln Property Company JOHN NOONE | EXECUTIVE VICE PRESIDENT - NORTHEAST Phone 781-398-2223 · Email JNoone@LPSI.com

ROBERT TIERNEY | VP OF CONSTRUCTION - NORTHEAST Phone 781-790-8004 · Email RTierney@LPSI.com

ERIC ROSENTHAL | DEVELOPMENT ANALYST Phone 781-790-8001 · Email ERosenthal@LPSI.com







### **OPEN SPACE PLAN**





990 AMERICAN LEGION HWY | HYDE PARK, MA

### **PROJECT RENDERINGS**





### **PROJECT RENDERINGS**





990 AMERICAN LEGION HWY | HYDE PARK, MA

### **PROJECT RENDERINGS**





6

# **PROJECT RENDERINGS**





990 AMERICAN LEGION HWY | HYDE PARK, MA

#### Lincoln Property Company

### **SAMPLE ELEVATIONS**



### **SAMPLE ELEVATIONS**





#### Lincoln Property Company

## **PROPERTY AMENITIES**



- LEED Gold
- On-Site Parking with Garages Available
- Entertainment Lounge
- Fitness Center
- Motion Studio
- Community Kitchen
- Coffee Bar Cafe
- Package Room
- Outdoor Pool
- Grilling Stations
- Dog Park
- Playgrounds & Playing Field
- Outdoor Meeting Space
- 1/2 Mile Trail Network
- Bike Storage & Repair
- Electric Car Charging Stations







\*Photos are from recent Lincoln developments and are representative of the type of amenities and level of finishes at 990 American Legion Highway.



Developer: Lincoln Property Company

Architect: Heffner Architects, P.C.

Civil and Traffic Engineer: Howard Stein Hudson

MEP Engineer: RW Sullivan Engineering

Structural Engineer: Alliance Engineering